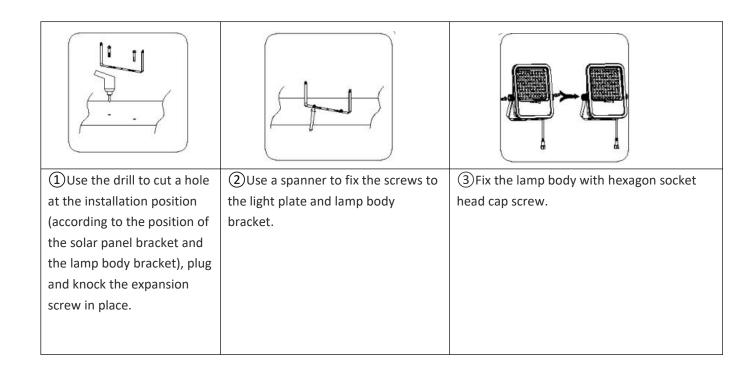

3. Install the lamp according to the installation procedure.

4. After the installation of the lamp, if the charging time is not enough, the lighting time and brightness may be affected in the evening. When the next charging time is sufficient, the work will turn to normal. In autumn, winter, continuous cloudy or rainy days, the charging effect will be weakened, lighting time may be shortened, this is a normal phenomenon.

### Installation instructions

| ④Fix the solar panel with | 5 Connect the solar panel cable | 6 Adjust the solar panel angle according to     |
|---------------------------|---------------------------------|-------------------------------------------------|
| wing screw.               | with the lamp body terminal.    | the angle of maximum daylight duration and      |
|                           |                                 | keep an angle with horizon based on local       |
|                           |                                 | latitude and longitude, select the right angle, |
|                           |                                 | tighten it. Set the lamp body with lighting     |
|                           |                                 | direction(The luminous surface of the lamp      |
|                           |                                 | body is strictly prohibited from irradiating    |
|                           |                                 | the photovoltaic panel crystal surface), select |
|                           |                                 | the right angle and tighten it.                 |