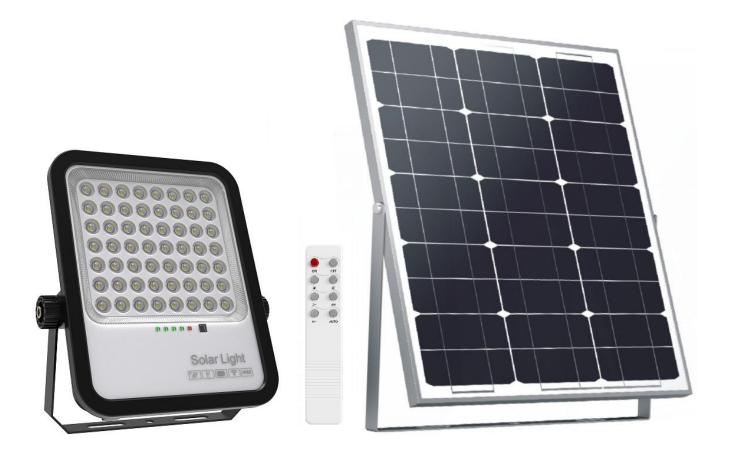

# TECHNICAL DATASHEET

### SAHARA SOLAR LED FLOODLIGHT SERIES





# Product structure drawing



Product explosion diagram





## Product parameter

| Name                   | Model/Parameter                                                                                                                       |                |              |              |  |  |
|------------------------|---------------------------------------------------------------------------------------------------------------------------------------|----------------|--------------|--------------|--|--|
|                        | 100W                                                                                                                                  | 150W           | 250W         | 300W         |  |  |
| Solar panel            | 205*300*17