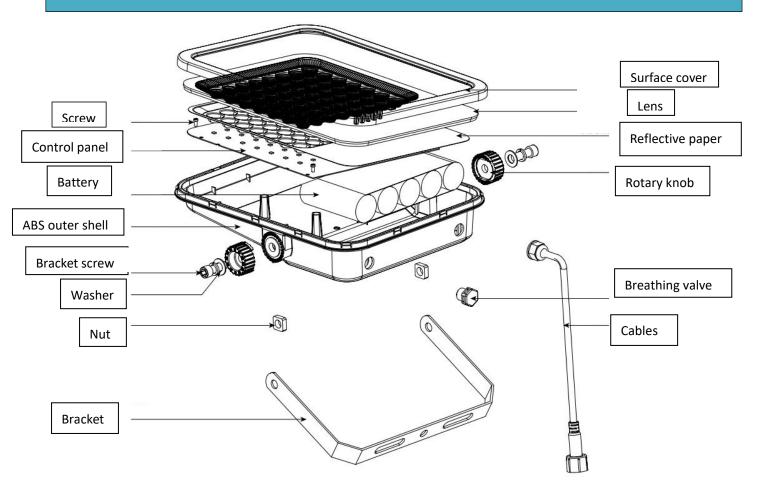

# TECHNICAL DATASHEET

### SAHARA SOLAR LED FLOODLIGHT SERIES





# Product structure drawing



Product explosion diagram





## Product parameter

| Name                   | Model/Parameter                                                                                                                       |                |              |              |  |  |
|------------------------|---------------------------------------------------------------------------------------------------------------------------------------|----------------|--------------|--------------|--|--|
|                        | 100W                                                                                                                                  | 150W           | 250W         | 300W         |  |  |
| Solar panel            | 205*300*17