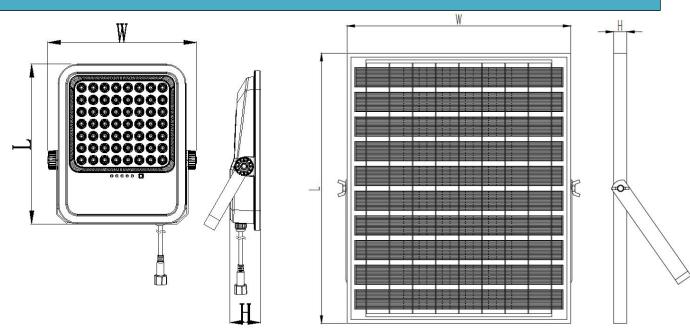

## Product parameter

| Name                   | Model/Parameter                                                                                                                       |                |              |              |  |  |
|------------------------|---------------------------------------------------------------------------------------------------------------------------------------|----------------|--------------|--------------|--|--|
|                        | 100W                                                                                                                                  | 150W           | 250W         | 300W         |  |  |
| Solar panel            | 205*300*17                                                                                                                            | 390*230*17     | 390*300*17   | 390*360*17   |  |  |
| size(W*L*H)            | mm                                                                                                                                    | mm             | mm           | mm           |  |  |
| Solar power<br>(W)     | 10W/5V                                                                                                                                | 15W/5V         | 20W/5V       | 25W/5V       |  |  |
| Battery                | 8AH                                                                                                                                   | 12AH           | 20AH         | 24AH         |  |  |
| Lumen<br>(max)LM       | 1100LM                                                                                                                                | 1650LM         | 2750LM       | 3300LM       |  |  |
| LEDs                   | 2839/49PCS                                                                                                                            | 2839/90PCS     | 2839/132PCS  | 2839/132PCS  |  |  |
| Lamp body<br>size(mm)  | 198*193*48mm                                                                                                                          | 248.5*233*48mm | 283*260*48mm | 318*288*48mm |  |  |
| Battery type           | LiFePO4 Battery-3.2V                                                                                                                  |                |              |              |  |  |
| Battery<br>cycle life  | >1200                                                                                                                                 |                |              |              |  |  |
| Protection<br>voltage  | 2.1V                                                                                                                                  |                |              |              |  |  |
| Installation<br>height | 3-6m                                                                                                                                  |                |              |              |  |  |
| Lighting<br>Control    | Charge during the day (>10lux) & light off, discharge at night (<5-10lux) & light on                                                  |                |              |              |  |  |
| Charging<br>time       | Normal illumination 4-6 hours (>40000lux)                                                                                             |                |              |              |  |  |
| Working<br>time        | >12H(full charge AUTO mode)                                                                                                           |                |              |              |  |  |
| IP rating              | IP65                                                                                                                                  |                |              |              |  |  |
| Material               | ABS,black                                                                                                                             |                |              |              |  |  |
| Temperature            |                                                                                                                                       |                |              |              |  |  |
| and<br>humidity        | Temperature: charge above 5 $^\circ \!\! \mathbb{C}$ , discharge above -10 $^\circ \!\! \mathbb{C}$ $\!\!\!$ Working humidity: 95% RH |                |              |              |  |  |