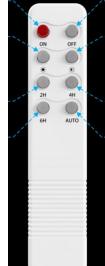

## **Product function**

|            | Force open     | ()           | Force close                                 |
|------------|----------------|--------------|---------------------------------------------|
| OFF        | Highlight mode | ON OFF       | Slightly bright mode                        |
| 4H<br>AUTO | Timing 2H      | * *<br>2H 4H | Timing 4H                                   |
|            | Timing 6H      | 6H AUTO      | Automatic mode                              |
|            |                |              | Remote control range is approximately 5-10M |

| Key     | Function                       | Validity                   | Valid<br>conditions | Detailed description                                                                                                                   |
|---------|--------------------------------|----------------------------|---------------------|----------------------------------------------------------------------------------------------------------------------------------------|
|         | On                             | Single                     | Day and<br>night    | Brightness will be decreased from 100%, the light will be off after 12-14 hours.                                                       |
|         | Enable the<br>lamp to light up | Single                     | Day and<br>night    | When the light is permanent power off , simply press [ON] button to release.                                                           |
|         | Off                            | Single                     | Day and<br>night    | Light off.                                                                                                                             |
| 【 OFF 】 | Permanent<br>power off         | Every day<br>(with memory) | Day and<br>night    | Keep press OFF key for 3 seconds, the lamp will be OFF and<br>still can be charged, but can not light ON unless press the<br>"ON" key. |
| *       | High light                     | Single (When<br>light on)  | Day and<br>night    | The button is effective when the light is on, the brightness will keep 165%, and light will be off after 3 hours.                      |
| ₩       | Slightly light                 | Single (When<br>light on)  | Day and<br>night    | The button is effective when the light is on, the brightness will keep 35%, and the light will be off after 12-14 hours.               |
| 【2H】    | Time control<br>2 hours        | Every day<br>(with memory) | Night               | Keep 165% brightness, the light will be off after 2 hours.                                                                             |
| 【4H】    | Time control<br>4 hours        | Every day<br>(with memory) | Night               | Brightness will be decreased from 100%, the light will be off after 4 hours.                                                           |
| 【6Н】    | Time control<br>6 hours        | Every day<br>(with memory) | Night               | Brightness will be decreased from 100%, the light will be off after 6 hours.                                                           |
| 【AUTO】  | Time control<br>14 hours       | Every day<br>(with memory) | Night               | Brightness will be decreased from 100%, the light will be off after 12-14 hours.                                                       |
|         |                                |                            | •                   | a 48 hours, the lamp body enters the sleep mode, the standby when it works again.                                                      |